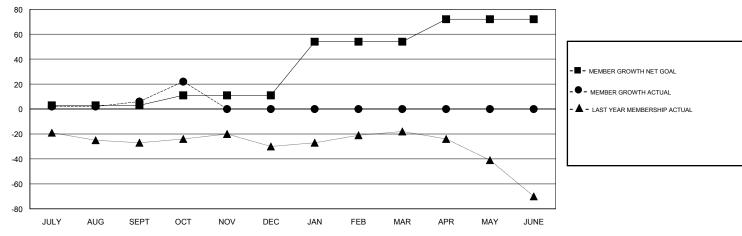

# GOALS AND ACTUAL MEMBERS CUMULATIVE

| DROPPED CLUBS: 0  DROPPED MEMBERS |    | 16 CLUBS OF 42 ADDED 1 OR MORE<br>NEW MEMBERS | GENDER DISTRIBUTION  MALE 798 (62.59%)  FEMALE 477 (37.41%)  Women Percentage Fiscal Year Goal: 40% |     |
|-----------------------------------|----|-----------------------------------------------|-----------------------------------------------------------------------------------------------------|-----|
| DECEASED                          | 1  | CLICK HERE FOR CUMULATIVE                     | TOTAL FAMILY UNIT MEMBERS                                                                           | 158 |
| CLUB CANCELLED                    | 0  | MEMBERSHIP DATA                               | FAMILY MEMBERS PAYING HALF                                                                          | 80  |
| OTHER                             | 17 |                                               | DUES                                                                                                |     |
| TOTAL                             | 18 |                                               |                                                                                                     |     |